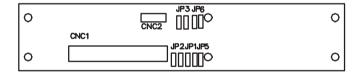

| CNC1 Pin Assignment<br>Connector :JSTB12B-XH-A |                      |  |
|------------------------------------------------|----------------------|--|
| CONTRECTOR JST B12B-AH-A                       |                      |  |
| pin #                                          | description          |  |
| 12                                             | no connection        |  |
| 11                                             | OSD Select UP        |  |
| 10                                             | OSD Select Down      |  |
| 9                                              | OSD Plus/Right       |  |
| 8                                              | OSD Minus/Left       |  |
| 7                                              | OSD Menu             |  |
| 6                                              | Ground               |  |
| 5                                              | Backlight Brightness |  |
|                                                | VR pin B             |  |
| 4                                              | Backlight Brightness |  |
|                                                | VR pin WIP           |  |
| 3                                              | Backlight Brightness |  |
|                                                | 1                    |  |
| 2                                              | Power Switch B       |  |
| 1                                              | Power Switch A       |  |
|                                                |                      |  |

| CNC2 Pin assignment<br>Connector : Hirose DF13—9F |                           |
|---------------------------------------------------|---------------------------|
| pin #                                             | description               |
| 9                                                 | Ground                    |
| 8                                                 | Adjust Down/Decrease/Left |
| 7                                                 | Adjust Up/Increase/Right  |
| 6                                                 | Select Down               |
| 5                                                 | Select Up                 |
| 4                                                 | Ground                    |
| 3                                                 | No connection             |
| 2                                                 | No connection             |
| 1                                                 | Power On/Off              |

Jumper setting:

JP1: SWAP DEC/INC SWITCH 1-2,3-4 closed : NORMAL 1-3,2-4 closed : SWAPPED

JP2 : SWAP SEL UP/DN SWITCH

1-2,3-4 closed : NORMAL 1-3,2-4 closed : SWAPPED

JP3: SWAP BRIGHTNESS INC/DEC SWITCH

1-2,3-4 closed : NORMAL 1-3,2-4 closed : SWAPPED

JP5 : 1-2 closed : Disable On/Off power button control Open : Enable On/Off power button control(Default)

JP6 : 1-2 closed : Default power on (JP5 set open) 3-4 closed: Defalt power off (JP5 set open)

Date : 22 SEPT 2010