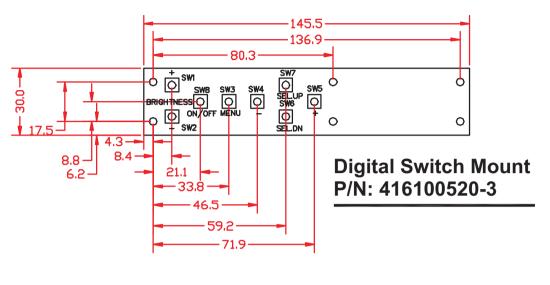

## Kit 60110-3 includes:

- 1) Digital OSD switch mount P/N 416100520-3
- 2) OSD cable,150mm P/N 420680260-3